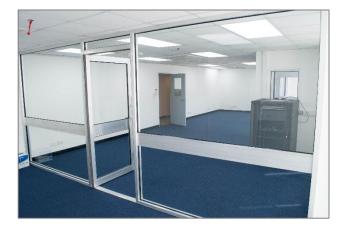

## Suite 402, Unit 1, Colnbrook Cargo Centre, Colnbrook, SL3 0NW

Recently decorated ground floor office situated at UCH's export hub. Fully air conditioned with plenty of natural light, as well as 6 reserved on-site parking spaces.

Multiple power and network points, server cabinet and Paxton access control to the main building.

Kitchen and toilet facilities are located on the same floor.

The property is unaffected by the Heathrow Airport expansion.

## Key Features:

- Dims 5.7m x 13.5m approx. 830 sq ft
- Fully Refurbished
- Air Conditioned
- 6 on-site parking spaces
- Available for rent now
- Preferential rates negotiable\*
- Letting term is flexible
- Within 1 mile radius of Heathrow Airport
- Excellent access to major motorway networks
- Warehouse facilities available to handle, rework & dispatch cargo.