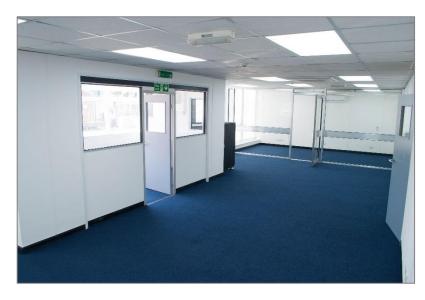

## Suite 402, Unit 1, Colnbrook Cargo Centre, Colnbrook, SL3 0NW

Recently decorated ground floor office situated at UCH's export hub. Fully air conditioned with plenty of natural light, as well as 6 reserved on-site parking spaces.

Multiple power and network points, server cabinet and Paxton access control to the main building.

Kitchen and toilet facilities are located on the same floor.

The property is unaffected by the Heathrow Airport expansion.

## Key Features:

- Dims 5.7m x 13.5m approx. 830 sq ft
- Fully Refurbished
- Air Conditioned
- 6 on-site parking spaces
- Available for rent now
- Preferential rates negotiable\*
- Letting term is flexible
- Within 1 mile radius of Heathrow Airport
- Excellent access to major motorway networks
- Warehouse facilities available to handle, rework & dispatch cargo.