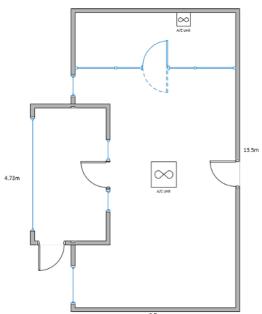

## Key Features:

- Dims 5.7m x 13.5m approx. 830 sq ft
- Fully Refurbished
- Air Conditioned
- 6 on-site parking spaces
- Available for rent now
- Preferential rates negotiable\*
- Letting term is flexible
- Within 1 mile radius of Heathrow Airport
- Excellent access to major motorway networks
- Warehouse facilities available to handle, rework & dispatch cargo.